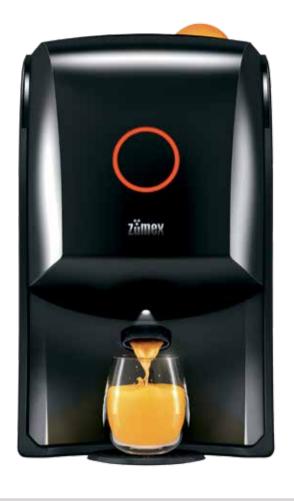

## **ENJUICE YOUR LIFE**

Making a juice becomes a breeze with Soul, giving way to a new era for professional juicers. A new concept Push&Juice with which you will enjoy the essence of a perfect juice.

Materials that reflect its strong personality and its urban and avant-garde style.

## **PRODUCT HIGHLIGHTS**

- Minimum size, maximum efficiency.
- New Push&Juice concept.
- Intuitive button, with colour warning coding.
- A tap with ample flow rate and **Up&Down** anti-drip system, spotlighting it as it cascades gently down.
- Clean and perfect cutting system.
- Detachable juice extraction unit.
- Built-in waste bin.
- Easy to remove and clean.
- For moderate consumption.