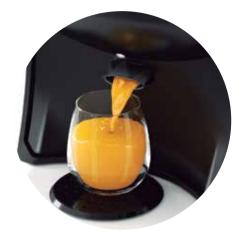

## **PRODUCT HIGHLIGHTS**

- Minimum size, maximum efficiency.
- New Push&Juice concept.
- Intuitive button, with colour warning coding.
- A tap with ample flow rate and **Up&Down** anti-drip system, spotlighting it as it cascades gently down.
- Clean and perfect cutting system.
- Detachable juice extraction unit.
- Built-in waste bin.
- Easy to remove and clean.
- For moderate consumption.